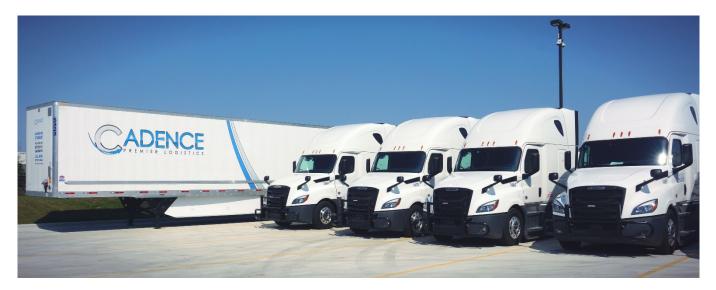

## **DEDICATED CONTRACT CARRIAGE**

Cadence Premier Logistics Dedicated Contract Carriage (DCC) provides solutions for our clients in providing a dedicated fleet and quality trained drivers as an extension to their business without the investment and heavy burden of managing a personal fleet and team. Our late model equipment, technology, extensive safety standards and thoroughly vetted drivers provides quality and reliability for on-time service. Outsourcing your fleet operations allows our clients to concentrate on their business and invest in their core needs while we improve your distribution efficiency. Let us take the cost and burden of the investment of eliminating fleet cost, hiring and training drivers, maintenance, insurance, eliminate burden of DOT regulations and allow us to provide safe quality solutions as an extension to your business for on-time reliability and safety. Our Dedicated Contract Carriage services extends the needs of your business within a 500-mile radius of Chicago for OTR services, expedited needs and Local Cartage service in and around Chicago.

- Cadence owns, manages and maintains the equipment, drivers, technology and liability
- Safety and regulatory compliant with a satisfactory safety record
- Beautiful, late model and well-maintained van/refrigerated equipment
- · Regulatory compliance with the highest safety standards
- Environmental concern and fuel efficiency as a SmartWay Transport Partner
- Professional and trained qualified drivers that are fully vetted with optimized routes, assigned dispatchers and technology for full optimization as we manage your productivity